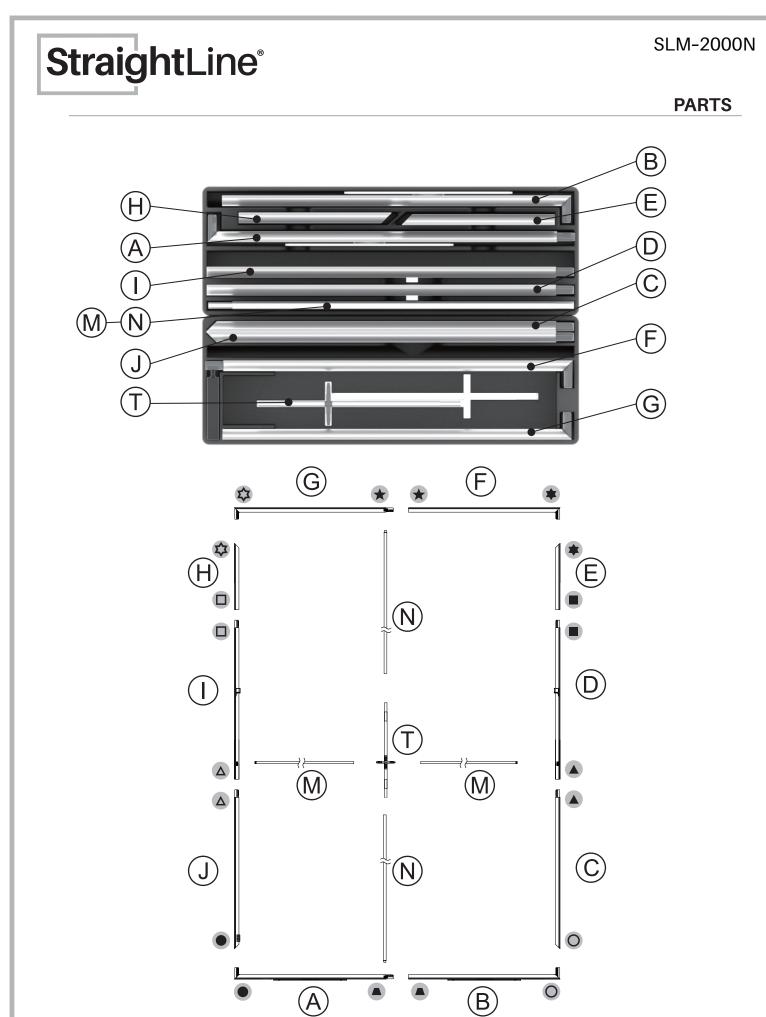

minum frame with aluminum support poles

# DIMENSIONS

| Assembled Unit | 79″w x 89″h x 4″d             |
|----------------|-------------------------------|
| Packed Case    | 46.5″ w x 15″h x 12″d, 47 lbs |
| Shipping Box   | 47″w x 16"h x 13″d, 49 lbs    |
| Graphic Size   | 79″w x 89″h                   |

### **KEY FEATURES**

- Modular system
- Easy tool free assembly
- Easy tool free assemble
- Lightweight portable construction
- Heavy duty shipping case, molded foam inserts
- Single- or double-sided
- Vibrant graphics on
  - recycled fabric

# **GRAPHIC MATERIAL**

Graphic Print : Dye sublimated on One Planet, 100% recycled, fabric Bottles recycled **51** 

# **GRAPHIC FINISHING**

Silicone sewn edges

### WARRANTY

Limited Warranty Periods

- Frame : Lifetime
- Graphics : 30 days