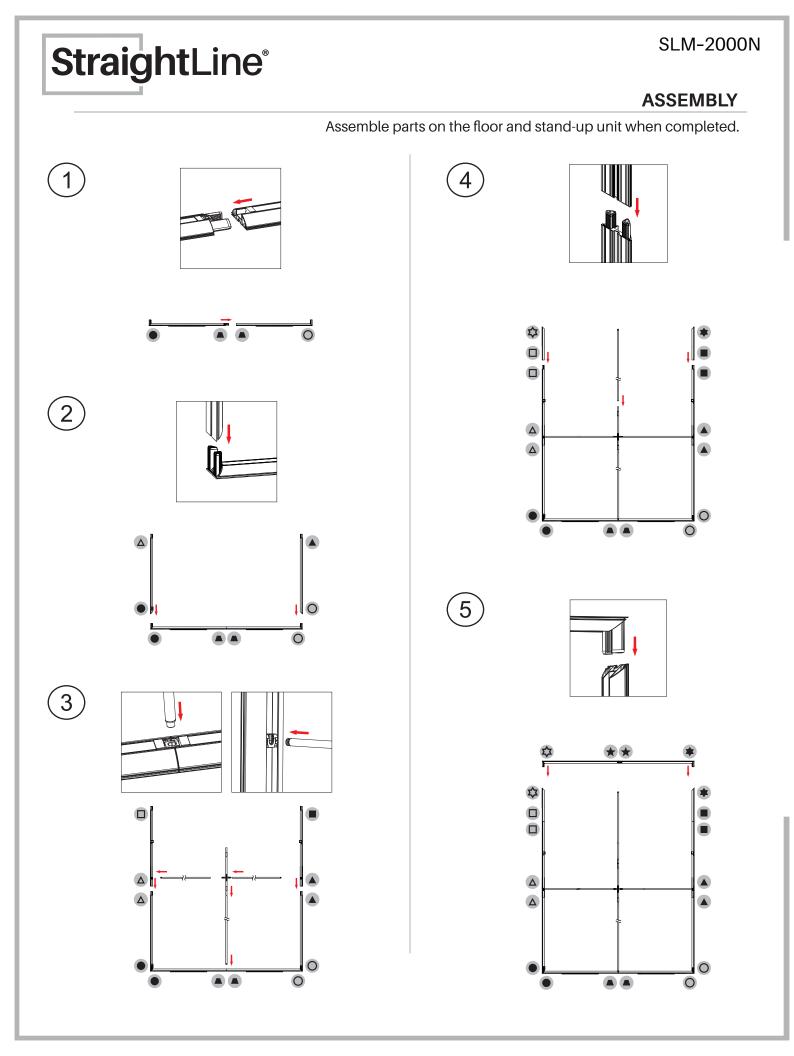

num frame with aluminum support poles

# DIMENSIONS

| Assembled Unit | 79″w x 89″h x 4″d             |
|----------------|-------------------------------|
| Packed Case    | 46.5″ w x 15″h x 12″d, 47 lbs |
| Shipping Box   | 47″w x 16"h x 13″d, 49 lbs    |
| Graphic Size   | 79″w x 89″h                   |

### **KEY FEATURES**

- Modular system
- Easy tool free assembly
- Easy tool free assemble
- Lightweight portable construction
- Heavy duty shipping case, molded foam inserts
- Single- or double-sided
- Vibrant graphics on
  - recycled fabric

# **GRAPHIC MATERIAL**

Graphic Print : Dye sublimated on One Planet, 100% recycled, fabric Bottles recycled **51** 

# **GRAPHIC FINISHING**

Silicone sewn edges

### WARRANTY

Limited Warranty Periods

- Frame : Lifetime
- Graphics : 30 days