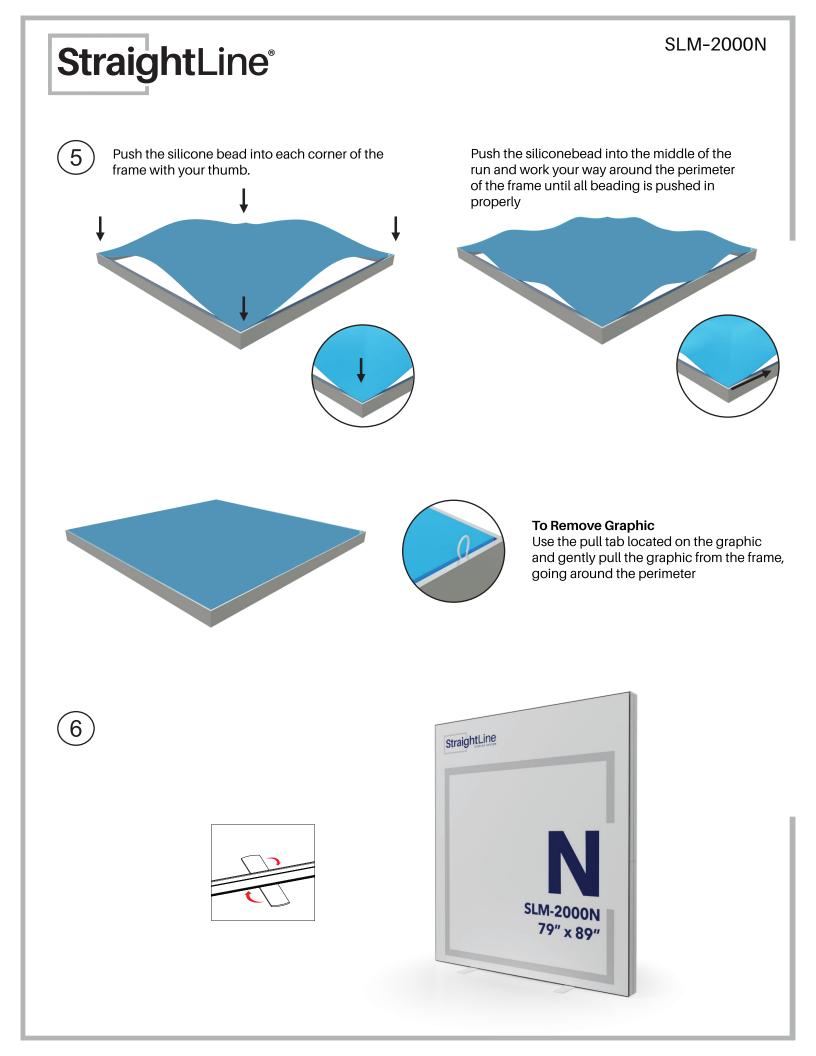

m frame with aluminum support poles

# DIMENSIONS

| Assembled Unit | 79″w x 89″h x 4″d             |
|----------------|-------------------------------|
| Packed Case    | 46.5″ w x 15″h x 12″d, 47 lbs |
| Shipping Box   | 47″w x 16"h x 13″d, 49 lbs    |
| Graphic Size   | 79″w x 89″h                   |

### **KEY FEATURES**

- Modular system
- Easy tool free assembly
- Easy tool free assemble
- Lightweight portable construction
- Heavy duty shipping case, molded foam inserts
- Single- or double-sided
- Vibrant graphics on
  - recycled fabric

# **GRAPHIC MATERIAL**

Graphic Print : Dye sublimated on One Planet, 100% recycled, fabric Bottles recycled **51** 

# **GRAPHIC FINISHING**

Silicone sewn edges

### WARRANTY

Limited Warranty Periods

- Frame : Lifetime
- Graphics : 30 days